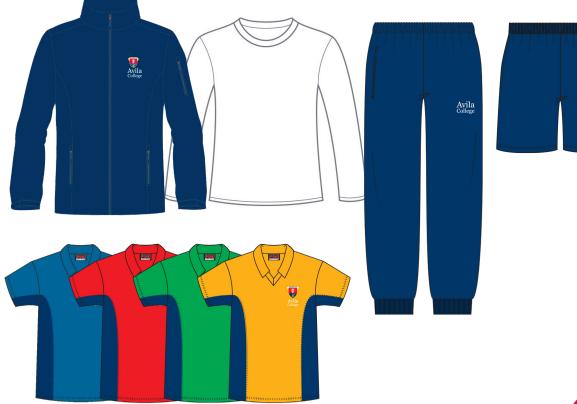

## **Avila Sports Uniform Combination**

## **Shopping list:**

- Avila Crest microfibre Sports Jacket
- Long sleeved white T-shirt (can be purchased from any retailer)
- Avila Crest Sports Polo (in Students House colour)
- Avila embroidered Tracksuit Pant
- Avila embroidered microfibre Sports Short