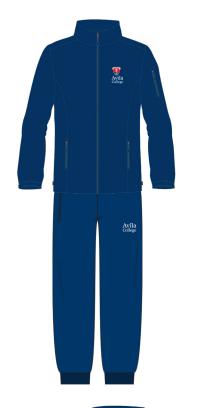

## **Avila Sports Uniform Combination**

## **Shopping list:**

- Avila Crest microfibre Sports Jacket
- Long sleeved white T-shirt (can be purchased from any retailer)
- Avila Crest Sports Polo (in Students House colour)
- Avila embroidered Tracksuit Pant
- Avila embroidered microfibre Sports Short