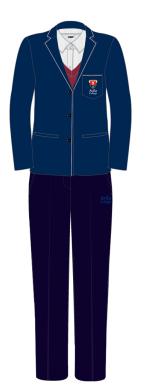

## Avila Pant & Shirt Combination

## Shopping list for this combo:

- Avila Crest navy Blazer
- Avila embroidered & tailored navy Pant
- Avila Crest white Shirt short or long sleeve
- Avila Maroon Jumper (Navy Jumper for Yr 11+12)
- Navy Socks or Tights
- Avila Crest Schoolbag
- Black lace up Shoes
- Avila Lab coat
- Avila Apron (from Yr 8)