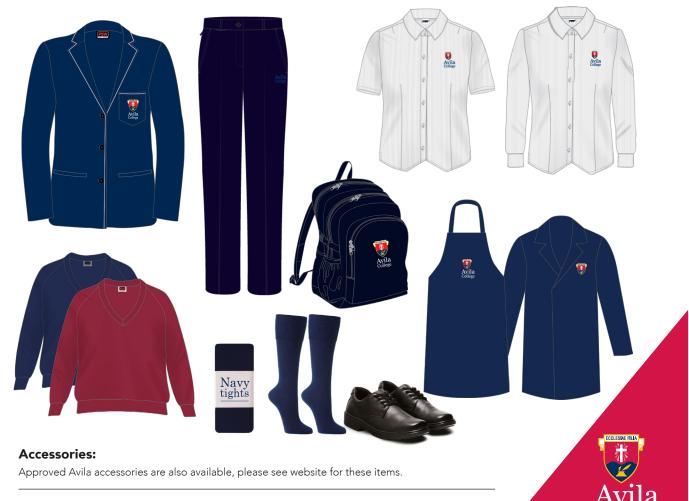

## Shopping list for this combo:

- Avila Crest navy Blazer
- Avila embroidered & tailored navy Pant
- Avila Crest white Shirt short or long sleeve
- Avila Maroon Jumper (Navy Jumper for Yr 11+12)
- Navy Socks or Tights
- Avila Crest Schoolbag
- Black lace up Shoes
- Avila Lab coat
- Avila Apron (from Yr 8)