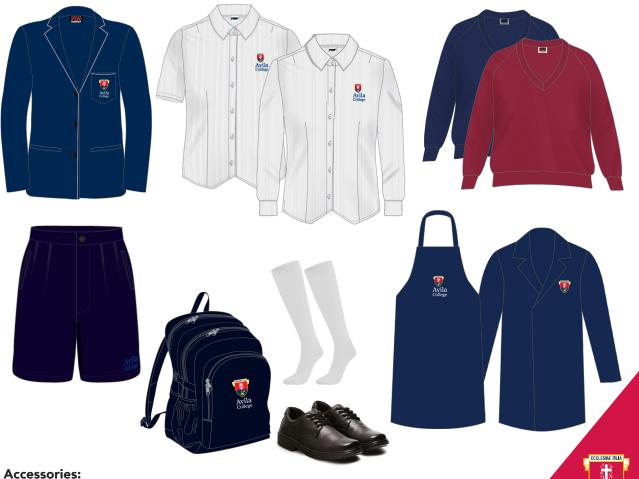

## Shopping list for this combo:

- Avila Crest navy Blazer
- Avila embroidered & tailored Short
- Avila Crest white Shirt short or long sleeve
- Avila Maroon Jumper (Navy Jumper for Yr 11+12)
- White knee length Socks
- Avila Crest Schoolbag
- Black lace up Shoes
- Avila Lab coat
- Avila Apron (from Yr 8)