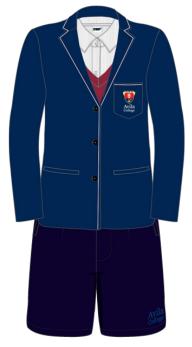

## Avila Short & Shirt Combination

## Shopping list for this combo:

- Avila Crest navy Blazer
- Avila embroidered & tailored Short
- Avila Crest white Shirt short or long sleeve
- Avila Maroon Jumper (Navy Jumper for Yr 11+12)
- White knee length Socks
- Avila Crest Schoolbag
- Black lace up Shoes
- Avila Lab coat
- Avila Apron (from Yr 8)