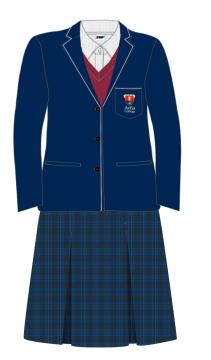

## Avila Skirt & Shirt Combination

## Shopping list for this combo:

- Avila Crest navy Blazer
- Avila pleated blue wool tartan Skirt
- Avila Crest white Shirt short or long sleeve
- Avila Maroon Jumper (Navy Jumper for Yr 11+12)
- Navy knee length Socks or Tights
- Avila Crest Schoolbag
- Black lace up Shoes
- Avila Lab coat
- Avila Apron (from Yr 8)