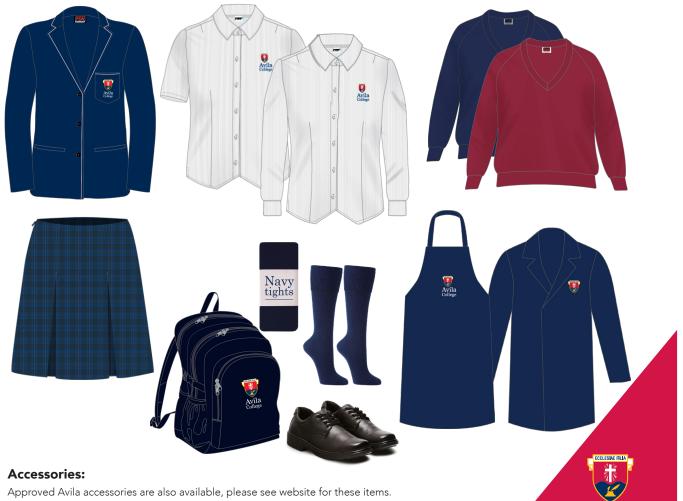

## Avila Skirt & Shirt Combination

## Shopping list for this combo:

- Avila Crest navy Blazer
- Avila pleated blue wool tartan Skirt
- Avila Crest white Shirt short or long sleeve
- Avila Maroon Jumper (Navy Jumper for Yr 11+12)
- Navy knee length Socks or Tights
- Avila Crest Schoolbag
- Black lace up Shoes
- Avila Lab coat
- Avila Apron (from Yr 8)