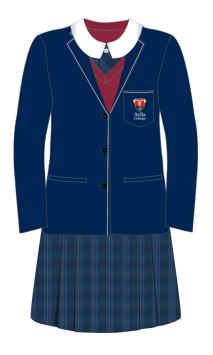

## **Avila Dress Combination**

## Shopping list for this combo:

- Avila Crest navy Blazer
- Avila Blue tartan short-sleeved dress with white collar
- Avila Maroon Jumper (Navy Jumper for Yr 11+12)
- White knee length Socks
- Avila Crest Schoolbag
- Black lace up Shoes
- Avila Lab coat
- Avila Apron (from Yr 8)