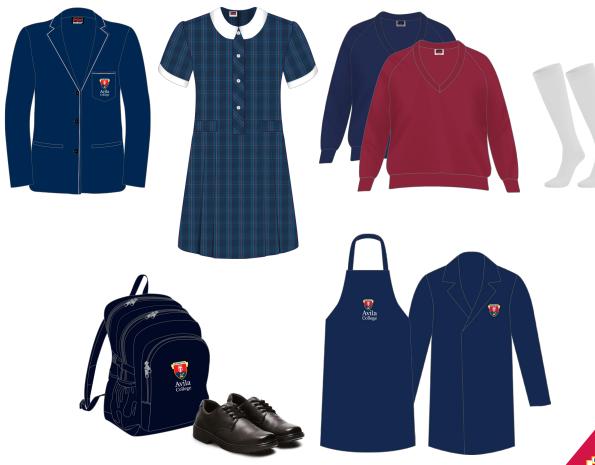

## **Avila Dress Combination**

## Shopping list for this combo:

- Avila Crest navy Blazer
- Avila Blue tartan short-sleeved dress with white collar
- Avila Maroon Jumper (Navy Jumper for Yr 11+12)
- White knee length Socks
- Avila Crest Schoolbag
- Black lace up Shoes
- Avila Lab coat
- Avila Apron (from Yr 8)