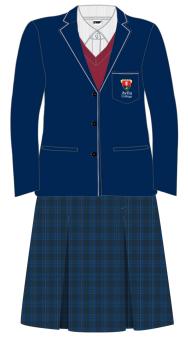

## Avila Skirt & Shirt Combination

## Shopping list for this combo:

- Avila Crest navy Blazer
- Avila pleated blue wool tartan Skirt
- Avila Crest white Shirt short or long sleeve
- Avila Maroon Jumper (Navy Jumper for Yr 11+12)
- Navy knee length Socks or Tights
- Avila Crest Schoolbag
- Black lace up Shoes
- Avila Lab coat
- Avila Apron (from Yr 8)