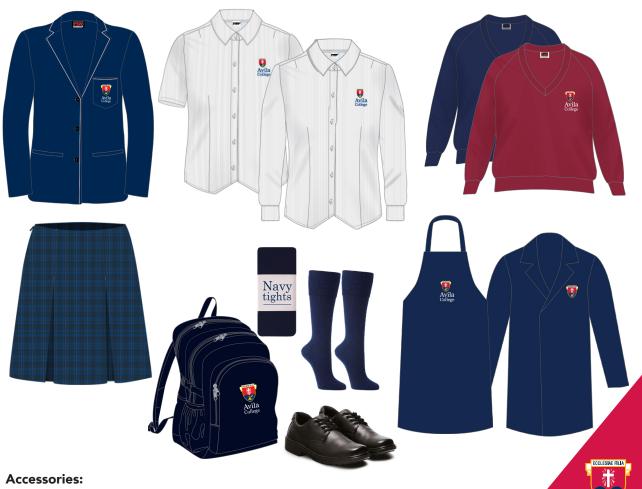

## Shopping list for this combo:

- Avila Crest navy Blazer
- Avila pleated blue wool tartan Skirt
- Avila Crest white Shirt short or long sleeve
- Avila Maroon Jumper (Navy Jumper for Yr 11+12)
- Navy knee length Socks or Tights
- Avila Crest Schoolbag
- Black lace up Shoes
- Avila Lab coat
- Avila Apron (from Yr 8)

Reminder: Sports Uniform is also mandatory

Approved Avila accessories are also available, please see website for these items.

 $\textbf{Uniforms} \ \mathsf{PSW} \ \mathsf{Mt} \ \mathsf{Waverley}, 288\text{-}290 \ \mathsf{Stephensons} \ \mathsf{Rd}, \ \mathsf{Mt} \ \mathsf{Waverley} \ | \ \mathsf{ph} \ 9809 \ 5477 \ | \ \mathsf{www.psw.com.au}$ 